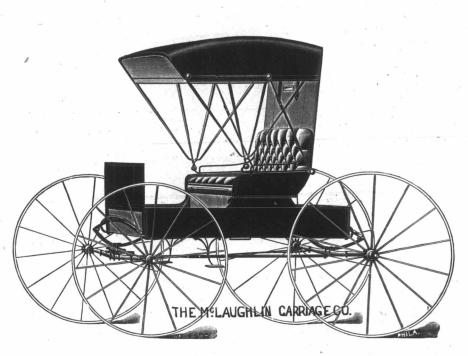

## No. 17.—LIVERY BUGGY.

Heavy I inch Axles, A Standard Wheels. Body has Iron Corners. Wrought Iron Full Double Fifth Wheel, Wrought Clip King Bolt, Solid Foot Dash, Bent Reach Mortised to Head Block. See Page 4.

This Buggy is made especially for Hard Service.

Axies-1 inch, double collar steel, patent noiseless washers.

Wheels-1 inch, A standard, Sarven patent, Parker front, dust caps.

Painting-Body, black; gear, carmine or green.

Trimming—Hand buffed leather, spring back and cushion, rubber mat, storm apron, plain dash bound with leather, leather covered seat handles. For Tops see page 94.