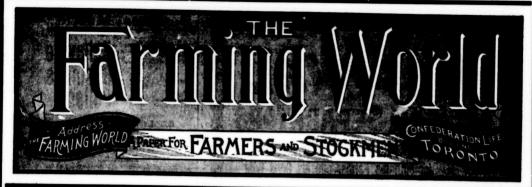

#### THE CLIMAX MILK HEATER

Even Heating The desirability of even heating is well understood. With the Climax heater the temperature can be regulated exactly. Every particle of milk that passes through it is heated to ju t the temperature desired.

Rapid and Thorough This heat

ciple to accomplish rapid and thorough heating. The milk is distributed in a thin sheet or layer, and the heating medium is caused to circulate continuously, producing an even distribution of heat. er operates on the correct prin-

No Steam in Contact with Milk The outer cylinder is filled with water and steam applied to its entire length, heating the water and thus hearing the thin sheet of milk. No steam comes in contact with the milk, as this has been found quite objectionable, especially where foul water and boiler compounds are used.

Either Pump or Gravity System

The heater may be attached to a force pump, or connected direct to the vat, where the gravity system