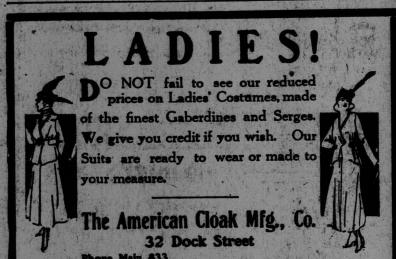

## DAINTY DRESSES For Children

tive styles instead of puzzling over petterns and slaving over seams.

White Dresses, 30c., 45c., 50c., 55c.,

Colored Dresses . . 25c. 50c and 60c.

Boys' Khaki Suits-(5 to 9 years) ... 