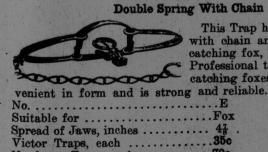

Traps are the highest grade, and to professional trappers no futher introduction is needed than the name Newhouse. The Victor Traps are also well-known; while costing considerably less than the Newhouse, they are the best traps for the money on the market, and are made in the same pattern throughout as the Newhouse brand.

#### MUSKRAT OR MINK TRAPS Single Spring With Chain



This Trap is used for catching muskrats and other small animals. We recommend it to the farmer for catching skunks.

| nd barns.                | н       | H    |
|--------------------------|---------|------|
| uitable forRat           | Muskrat | Mink |
| pread of Jaws, inches 3½ | 4       | 47   |
| ictor Traps, Each15c     | 20c     | 250  |
| Wewhouse Traps, Each30c  | 35c     | 500  |

#### FOX OR BEAVER TRAPS



This Trap has double springs with chain and is suitable for catching fox, beaver and otter.

Professional trappers use it for catching foxes. It is very con-

| E                                                                             | N.               | . D                  |
|-------------------------------------------------------------------------------|------------------|----------------------|
| able for Fox and of Jaws, inches 45 or Traps, each 35c chouse Traps, each 70c | Otter 5½ 45c 95c | Beaver 6½ 50c \$1.10 |
| BEAVER TRAPS                                                                  |                  |                      |

This is the regular form of Beaver Trap. It is larger than the Otter Trap and has one inch greater spread of jaws. It is a

| Section 1