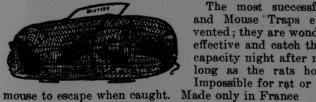

. . . . H E Suitable for . . . . . Weasel Racoon 

STOP THIEF WIRE SPRING TRAPS For Catching Small Fur-Bearing
Animals

This Trap is light, strong and effective. Kills the animal and does not injure the fur. Can be set in 

#### BEAR TRAPS



This Trap is used for taking bears. It is furnished with a very strong chain.

#### BEAR TRAP CLAMPS For Setting Bear and Other Large Traps



Every trapper knows how difficult it is to set a large trap alone in the woods, especially in cold weather, when

pecially in cold weather, when the fingers are stiff. One of these clamps applied to each spring will, by a few turns of the thumb-screw, bend the springs to their places without difficulty, dispensing with the inconvenient and dangerous use of levers. 

## GENUINE FRENCH MARTY MOUSE AND RAT TRAPS



The most successful Rat and Mouse Traps ever invented; they are wonderfully effective and eatch their full capacity night after night as ong as the rats hold out.

and not to be compared with imitation traps sold as "French." None genuine without trademark. 



T. McAVITY & SONS, LIMITED, ST. JOHN, N. B.