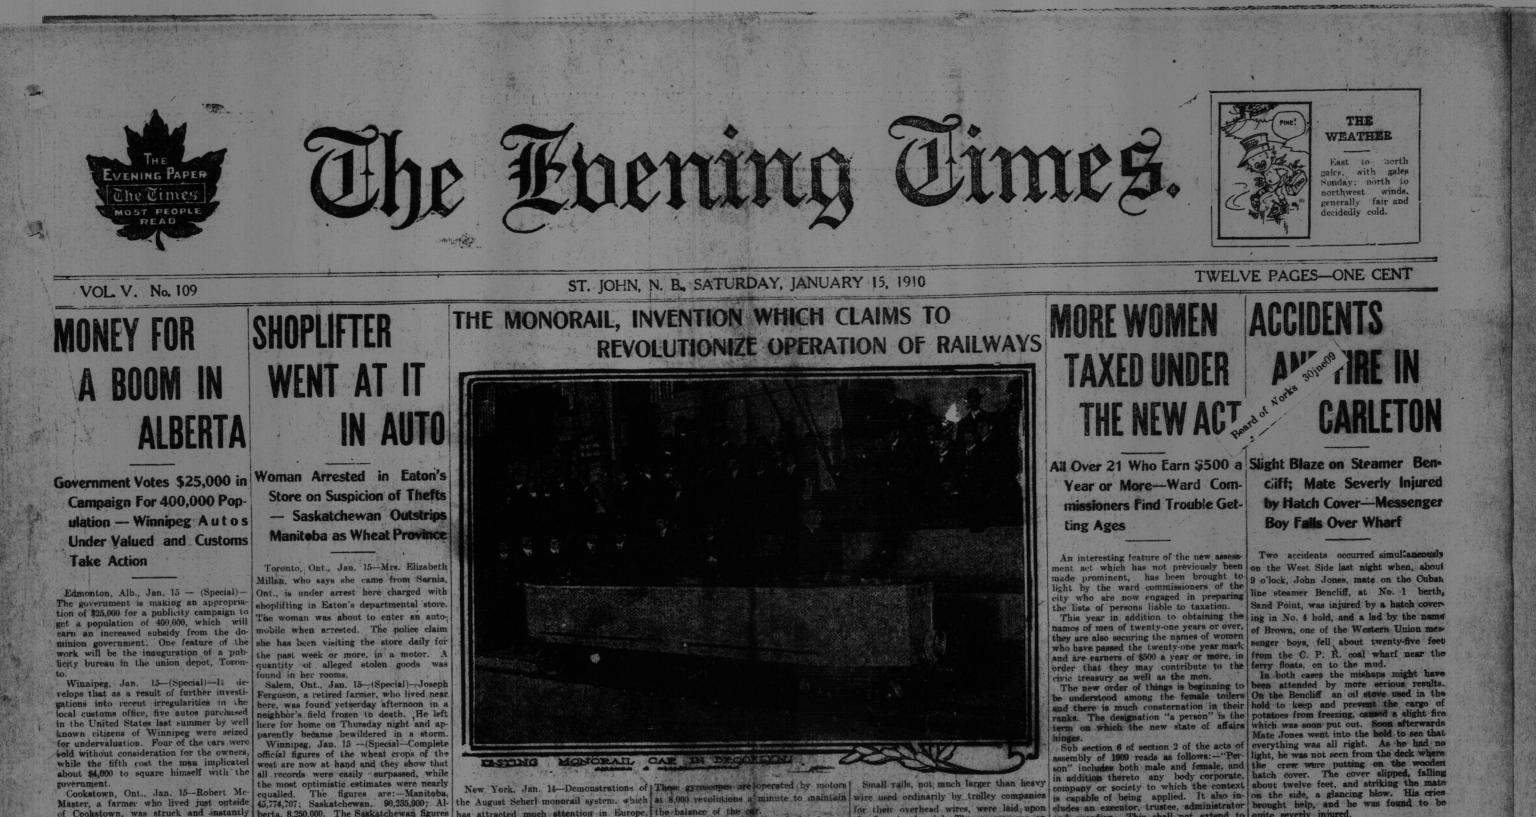

ing it in the Zoological Gardens in Berlin and throughout England. The car used in the demonstration is eighteen feet long by four feet wide and weighs about two and a half tons. The gyroscopes are mounted in the car and revolve in different directions.