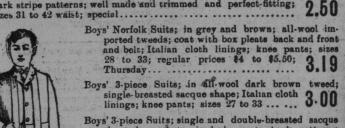

Boys' Norfolk Suits; in dark patterns of domestic tweed; coats with belt and box pleats back and front; Italian cloth linings; pants lined throughout;

23 and 24 25 and 26 27 and 28 \$2.50 \$2.25

Boys' Norfolk Suits; in dark and light patterns; imported tweeds; Strathcona and box pleated Norlolk style; neat fitting; strong; Italian cloth linings; pants lined throughout; sizes 23 to 27: 23 and 24 25 and 26 27 and 28