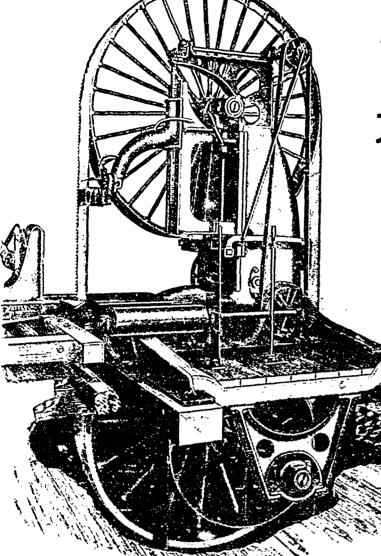

## THE NEW WATEROUS BAND RE-SAW

The output of any mill cutting deal from small logs can be increased 50 by the addition of one of our Re-saws. This Re-saw has all the late improvements.

We supply a full line of . . .