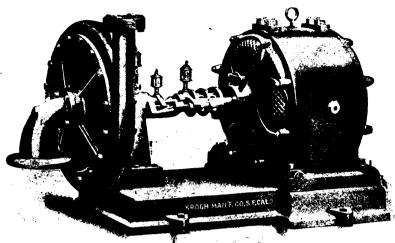

## Westinghouse Motors

For Mine Work

Simple to Operate

Economical in Service

601/0/190/4

Westinghouse Type C Induction Motor Driving Krogh Centrifugal Pump.