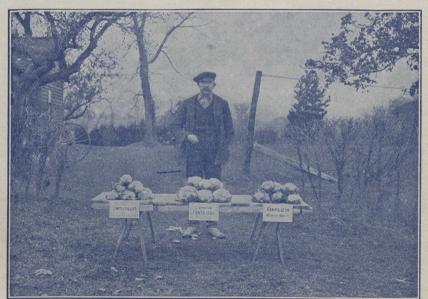

## POTASH MEANS PROFIT

Experiment on CAULIFLOWER in 1910, conducted by R. E. MILLER, Varency, Ont. PLOT 3 No fertilizer

Complete fertilizer Nitrogen, Phos. Acid and **Potash** 

Incomplete fertilizer Nitrogen and Phos. Acid

Yield perfacre: 10,000 lbs. 16,00 Increase directly due to application of Potash, 3,000 lbs.

MAKE a good resolution for the New Year and decide to test the truth of this statement next Spring by using a fertilizer containing a high percentage of