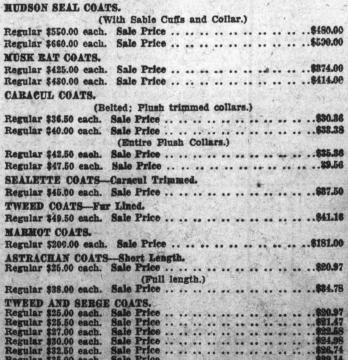

our cutting and fitting follow the best of modern methods and skilled tailors make the garments both stylishly

**During This Sale** 

## **Custom-Made Clothes**

| Suits | Overcoats                          | Pants |  |  |  |  |
|-------|------------------------------------|-------|--|--|--|--|
|       | SALE PRICES<br>\$36,90 to \$54.00. |       |  |  |  |  |

#### We Want to Emphasize This Fact:

The cut in price doesn't mean a cut in the quality of the tailwring, nor cut in the quality of the fabric—nor yet a cut in the quality of the linings.

## A Peerless Sale of Stylish Well-Made

See the stylish-materials, the perfect workmanship, the cut and fit of these garment

You will readily see why this Store does su ch a gigantic Women's Coat business.

# Then note the wonderful values.





now prominently displayed in our Showroom Department. It is 33 inches wide and particularly suitable for making women's blouses and dresses, and is often used for men's shirts and pyjamas, as well as curtains and draperies. Considered undoubted value at the and draperies. Considered und regular price of 95 cents yards.

SALE PRICE, 78c

#### TAKE 'EM AWAY



Hundreds of

Women's

Winter

These goods would not be worth much to us if we had to carry them over to next season. Styles change, they get shop worn, occupy valuable space for nearly a year, and besides, the money we realize on them can be re-invested in seasonable merchandise, so we must clear them and clear them quickly! And we have made our prices so low that every woman in St.

#### Too Much Cannot Be Said of Our Blanket Depa