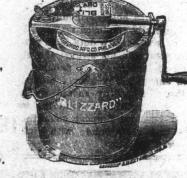

BLIZZARD ICE CREAM FREEZERS, quart \$2.00, 4 quart \$2.95, 6 quart \$3.80, 8 quart \$4.85,

10 quart \$6.50. ICE PICKS. ICE SHREDDERS. ICE CREAM SPOONS

White Mountain

"Boston" Refrigerator,

opens all in front, 38 in. wide, 23 in. deep, 54 in. high, Baked