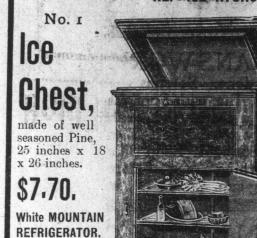

WHITE MOUNTAIN, NORTH POLE and STAR REFRIGERATORS

STAR Refrigerator

Hardwood, Golden Oak finish, galvan ized linings, 24 in. wide, 17 in. deep, 39 in. high,

\$11.00.

White MOUNTAIN REFRIGERATOR 27 in. wide, 20 in. deep, 43 in. high, \$18.50.

White Mountain Grand Refrigerator,

21 in. wide,

18 in. deep,

38 in. high,

\$13.20.

Round Corners

Round Corners, Baked White, Germ Proof, Provision Chambers, 30 in. wide, 22 in. deep, 47 in.

\$32.50.

BLIZZARD ICE CREAM FREEZERS, quart \$2.00, 4 quart \$2.95, 6 quart \$3.80, 8 quart \$4.85,

10 quart \$6.50. ICE PICKS. ICE SHREDDERS. ICE CREAM SPOONS

White Mountain

"Boston" Refrigerator,

opens all in front, 38 in. wide, 23 in. deep, 54 in. high, Baked

White, Germ Proof, Provision

Chambers—a superb Refrigerator

Geo. Knowling.