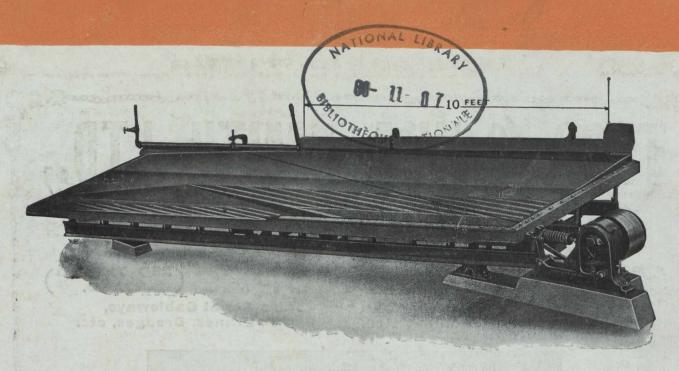

## The James Diagonal Plane Slimer, Patented

The James Diagonal Plane Slimer Has Proven Its Superiority Over Its Competitors In The Cobalt District. This table is manufactured in New Glasgow, Nova Scotia, for the Canadian Market, and Newark, N.J. for the United States and Mexican Markets.