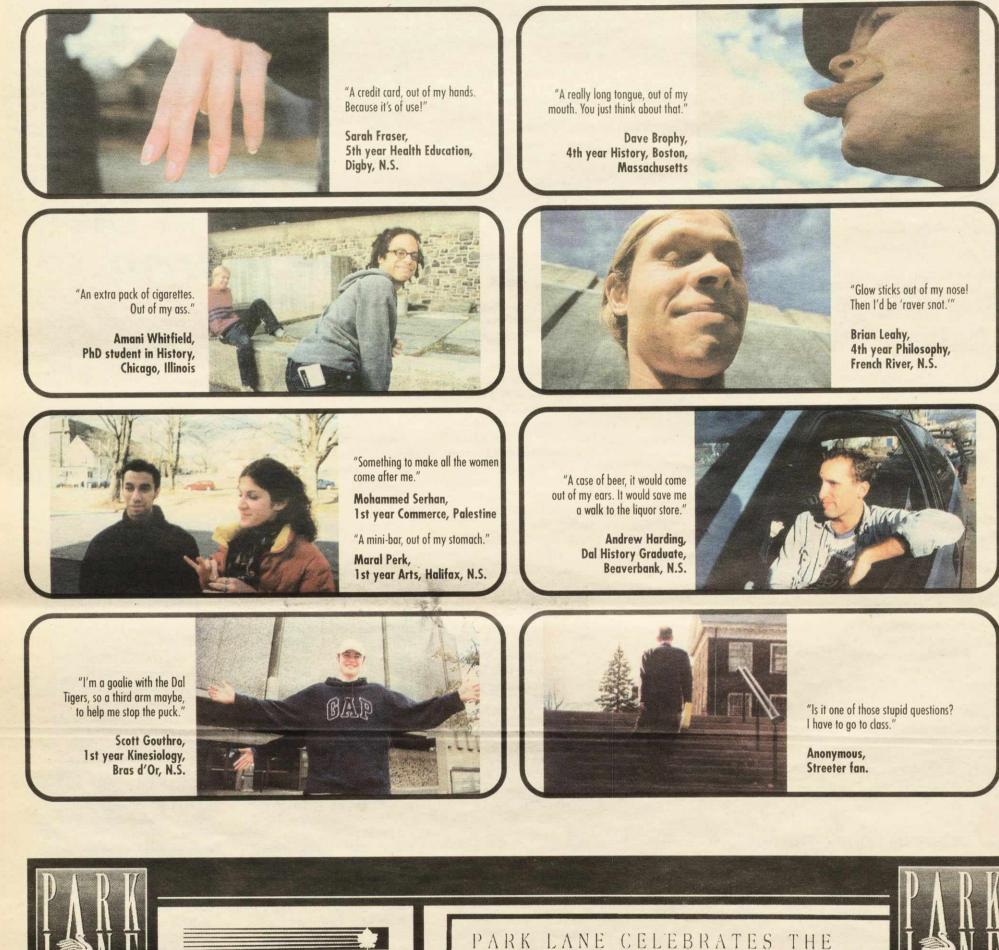

## THE GAZETTE

November 18, 1999

If you were Inspector Gadget, what would pop out of your body and why?