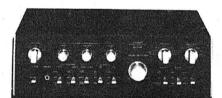

# **AU7700**

Integrated Stereo Amplifier 55 Watts RMS per Channel

MSL 599.95

Sale Price 449.95