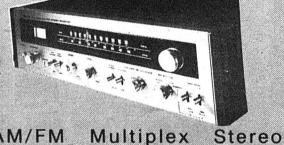

# Nikko 5050

AM/FM Multiplex Stereo Receiver 24 Watts RMS per Channel

**Anyone Can Enter** 

661 Stereo Receiver

25 Watts RMS/Channel MSL 439.95

Sale 324.95