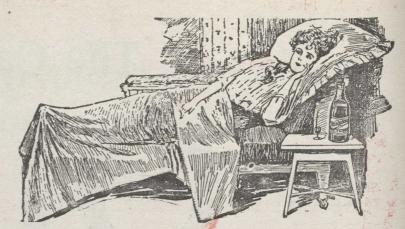

## New Life for the Invalid

The effect of "Wincarnis" in speedily restoring health that has been undermined by illness is really remarkable. Even the first wine-glassful promotes a delicious feeling of invigorating and in-Even the first creased vitality. And you can actually feel yourself getting stronger and stronger as you take your "Wincarnis" day by day. Over 10,000 doctors recommend "Wincarnis." Will you try just one bottle?