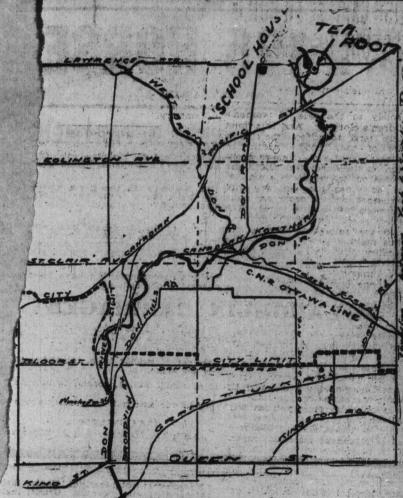

PEASE FOUNDRY COMPANY

AND WOOD

W. McGILL & CO. iloe and Yard: at and Rioh-nd Ste. 393-394 Park Branch Yard:

229 Wallace Ave. Phone Park 3239

Branch Yard : 1143 Yonge St. Phone North 1133-1136

Those Motoring or Driving up the Don Road may get ternoon tea at the Tea Room, near the Old Mill, in lilne's Hollow, on Lawrence side line.

Turn to the east, at the Don Schoolhouse, on the Don oad, north of Donlands Station (C. P. R.) See map above.