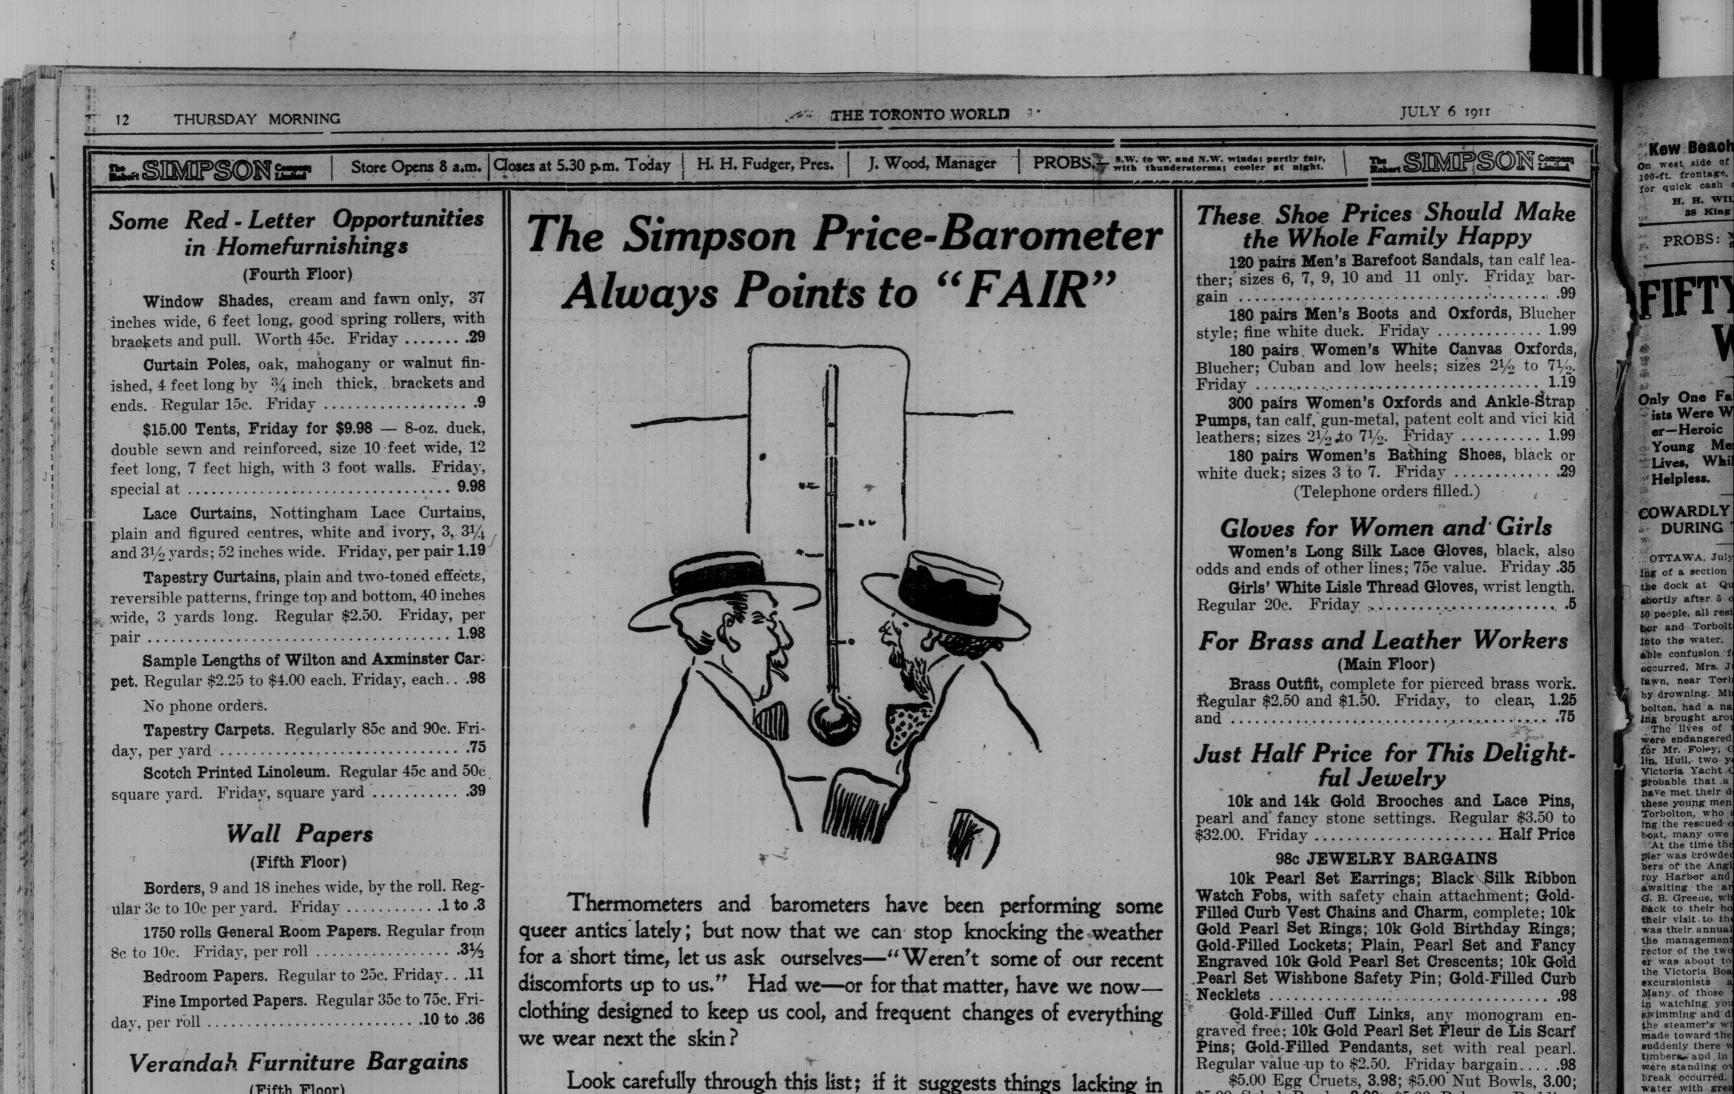

your wardrobe, you'll be able to supply the deficiency to-morrow at a worth-while saving, for we've planned to make Friday and Saturday here