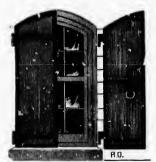

## No. 6. Iron Shutter.

Usually made with No. 14 sheet iron, or 12 when extra heavy door is necessary. Substantial wrought iron hinges and frams.

Price . . . . . 8oc. per square foot.

We can quote low figures for Bolts, Straps, Anchors, Columns, Steel Beams, Truss Rods, Etc.