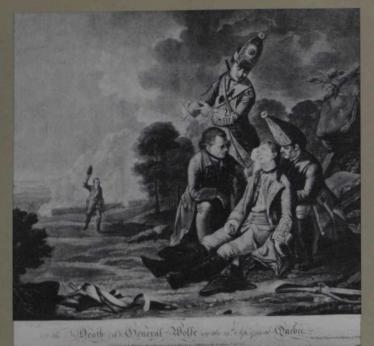

PAC, C-41210

The long 18th century struggle between the French and English was resolved on the Plains of Abraham above Quebec City in 1759. The English won but both generals, Wolfe (shown here in an imaginative death scene produced by a Fleet Street engraver) and Montcalm, were killed. As Montcalm lay dying he dictated a letter of surrender, and he told his companions that he was happy that he would not live to see it put in force. The Treaty of Paris gave England control but the *Canadiens* were not vanquished. Their language, their laws and their culture survived.