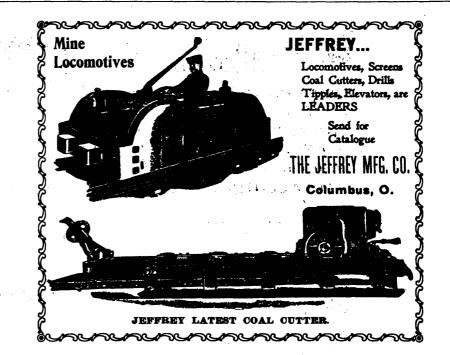

## The McCully

# **Rock and Ore Crusher**

Central Shaft with Crusher-Head supported from top instead of at lower end.

GUARANTEED to do more work with one-half less power than any other Crusher

Received two awards at the World's Columbian Exposition at Chicago, Medal and Diplomas. The only awards given for this type of Crusher.

Also received an award and medal at the "Mid-Winter Fair," San Francisco, Cal. Send for Catalogue or further information to

Patented in

### Waterous,

BRANTFORD, CANADA

Canadian Manufacturers of the McCully Rock Crusher

Makes the worth in EDDY's MATCHES—seeing our name on the box begets confidence. Lots of other makes where you get more wood for your money — many imitations too, put up "like Eddy's," but they are very different in use.