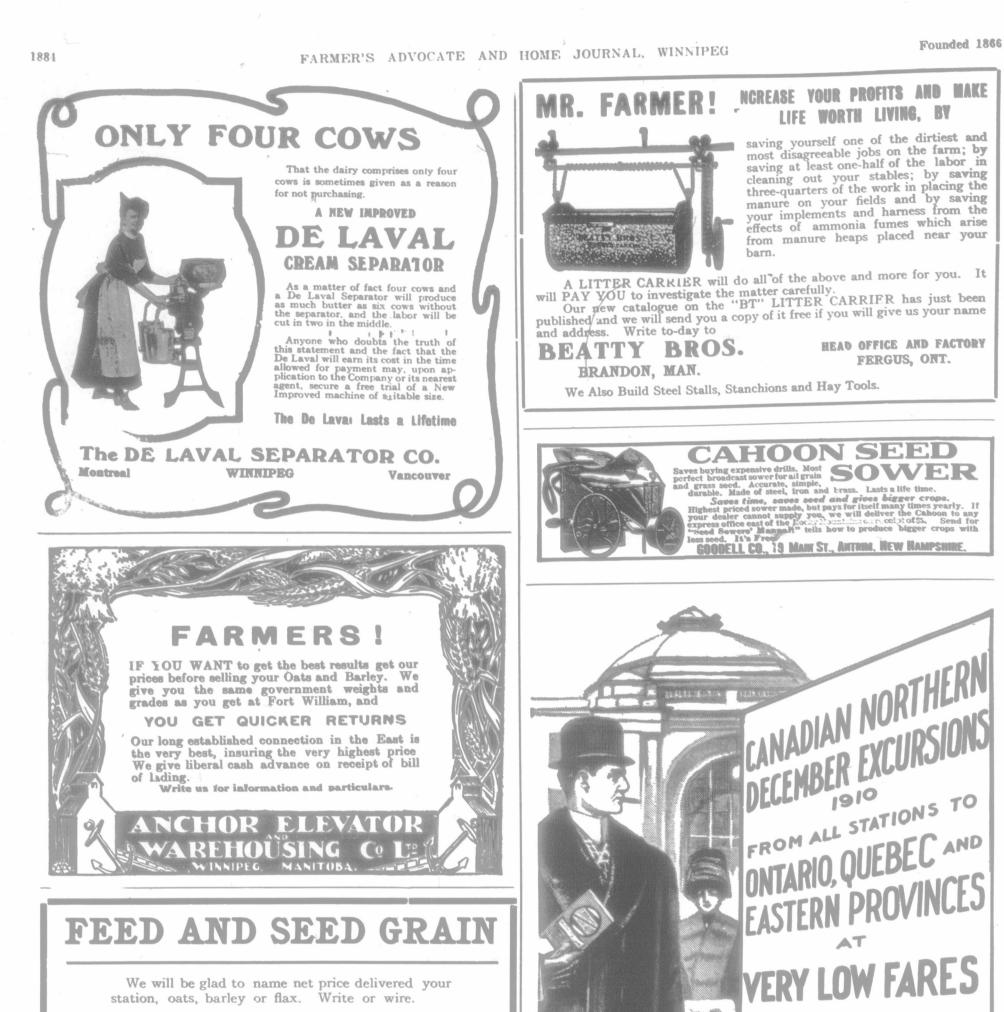

LIMIT: THREE MONTHS, STOP-OVERS

FIRST CLASS TICKETS

ON SALE NOV. ILTH TO DEC. 31.5T

APPLY CANADIAN NORTHERN AGENTS

\$

CHOICE OF ROUTE

OLD COUNTRY 10

**CITY TICKET OFFICE** 

Cor. Main and Portage Ave., Winnipeg Phone Main 1066.

station, oats, barley or flax. Write or wire.

Entrust what grain you have to ship to our care to be sold to best advantage. Careful attention given grading, large advances and prompt adjustments.