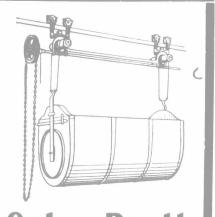

## Beath Get 9 LITTER CARRIER

With the Beath Litter and Load Carrier you can save many hours a week. It carries all kinds of litter, and dumps it just where you want it. It is a decided improvement on other styles. No dog or brake re-quired—an endless chain raises the load. All parts subject to strain are made of malleable iron. For sureness in operation, simplicity of construction and all-round excellence the Beath cannot be excelled. Send for catalogue and learn more about it.

W. D. BEATH & SON, LIMITED, Toronto, Ontario. Agents wanted in unrepresented districts.