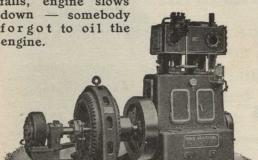

Power plant running smoothly—silently—voltmeter constant—suddenly voltmeter falls, engine slows down — somebody for got to oil the engine.

## ROBB ENGINES

are self-lubricating---all sliding and revolving parts are supplied with oil under pressure, supplied by the engine itself. This is only one of the many features which make for.