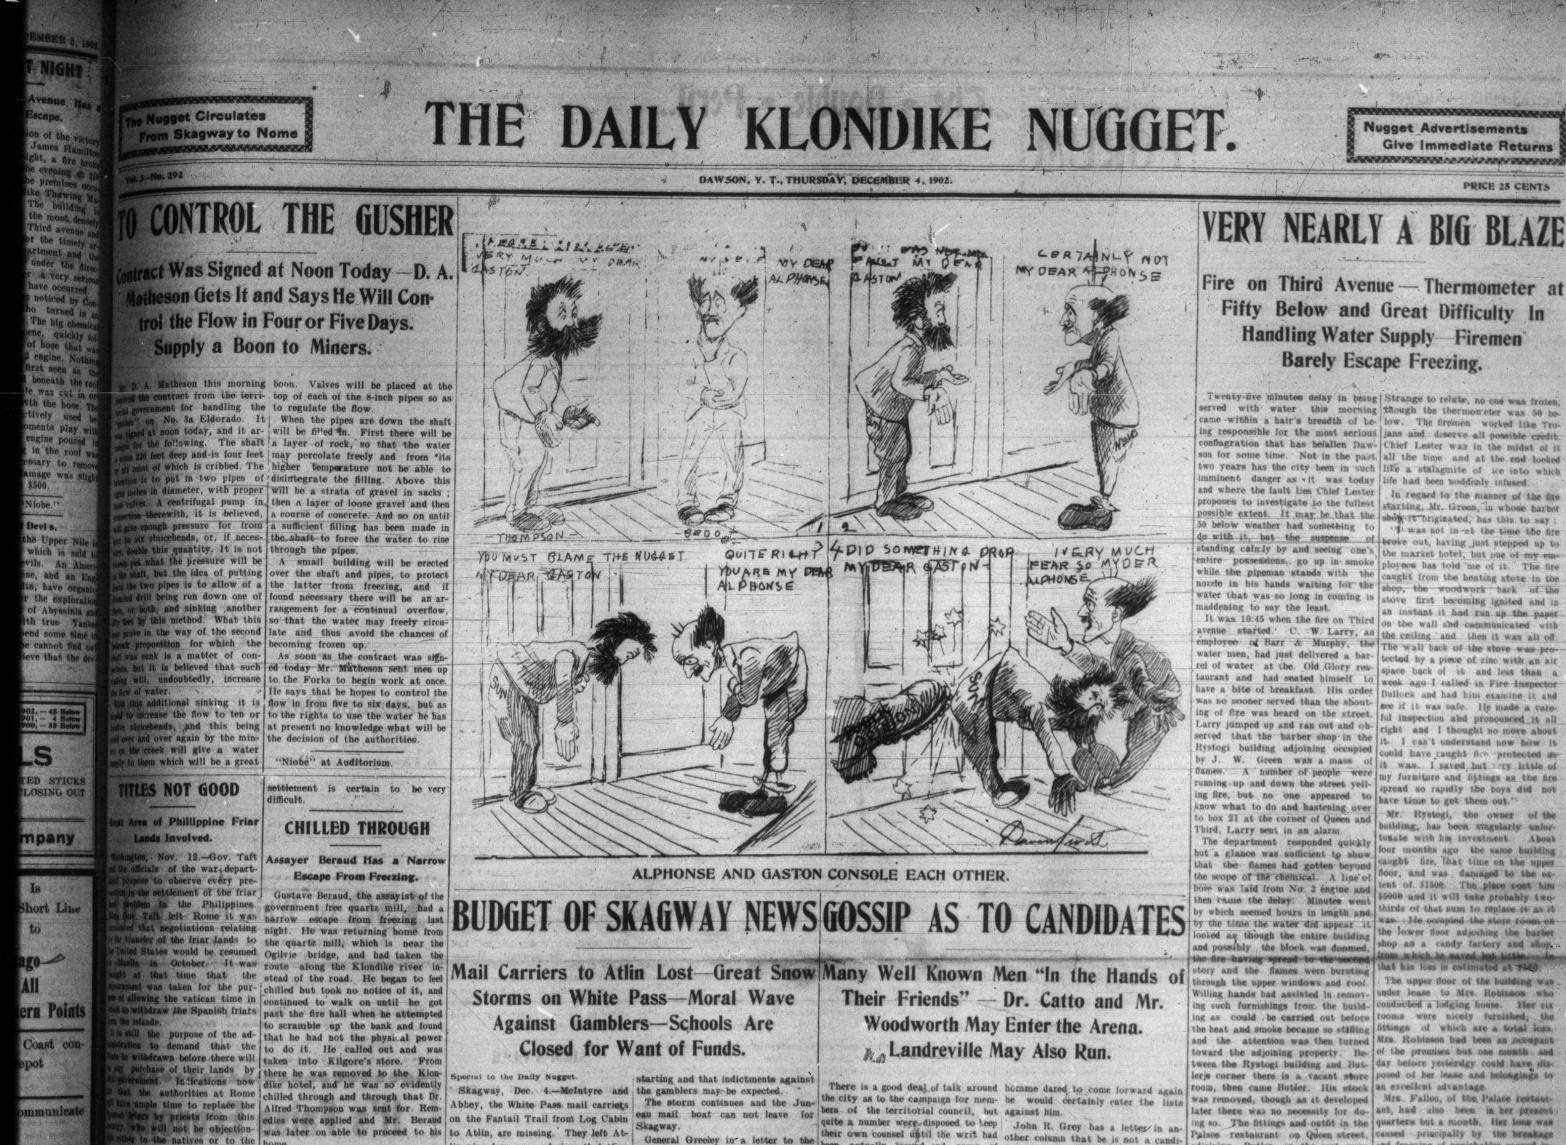

dents of the islands. cally admitted by the officials that two or years may be conhe pending negotiation. It at the titles to the friars'

adly involved. While the sion of vast areas

ttle, Wn.

ern

ERY DAY

Modern

lress the

A

es

e 144

E, WASH.

....

it is not clear in many court was very quiet todgy. There at its titles are by any et. Gov. Taft and the of an election, and the face of Sertwent officials made an geant Smith hore a look of disap-are the titles guaranteed pointment when queried by the rean in consideration of pointment when queries by pointment of stories pointment when queries by pointment queries by queries by

declined and it is now Condron, charged with having asor the representatives of states to satisfy them- taker of the Ross committee rooms, a sufficiency of