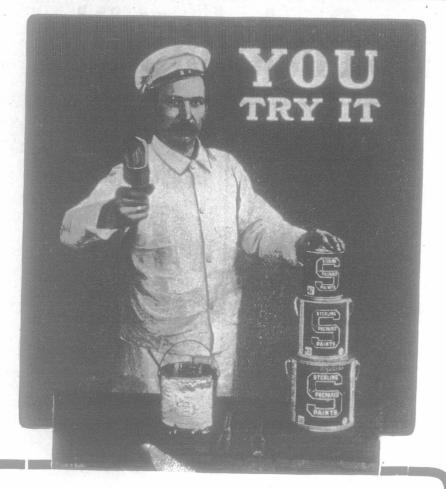

## STERLING PREPARED PAINT

is made under the supervisic proved processes from absolu best selected oils. "The name

the most impigments and the 'arantee."

Canadian Oil Co., Lt

vinnipeg.

THE NEW