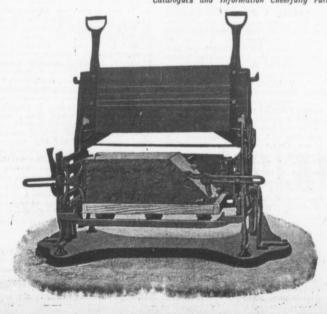

## THE MILES CONCRETE BUILDING BLOCK MACHINE

Makes 40 Different Sizes of Stone in Any Design, as well as the Specials, viz.:

Water Table, Gable, Circle, Angle, Chimney, Cornice, Pier Blocks, etc.

Catalogues and Information Cheerfully Furnished.

This Machine makes all blocks face down—"the only practical way"—allowing of a richer and finer facing, producing blocks that are perfect in appearance and impervious to moisture.

Let us tell you how the "Miles" will pay for itself over any other machine in three months' operation.