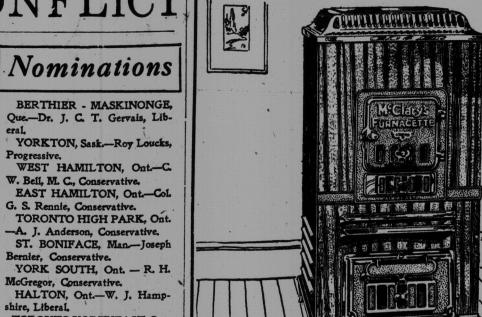

### Nominations

BERTHIER - MASKINONGE, Que.-Dr. J. C. T. Gervais, Lib-

YORKTON, Sask.-Roy Loucks, Progressive.
WEST HAMILTON, Ont.—C. W. Bell, M. C., Conservative. EAST HAMILTON, Ont.—Col.

-A. J. Anderson, Conservative. ST. BONIFACE, Man-Joseph Bernier, Conservative.
YORK SOUTH, Ont. — R. H. McGregor, Conservative, HALTON, Ont.—W. J. Hampshire, Liberal. TORONTO NORTHEAST, Ont.

-Lt.-Col. Newton M. Young, Con-TORONTO NORTHEAST, Ont.