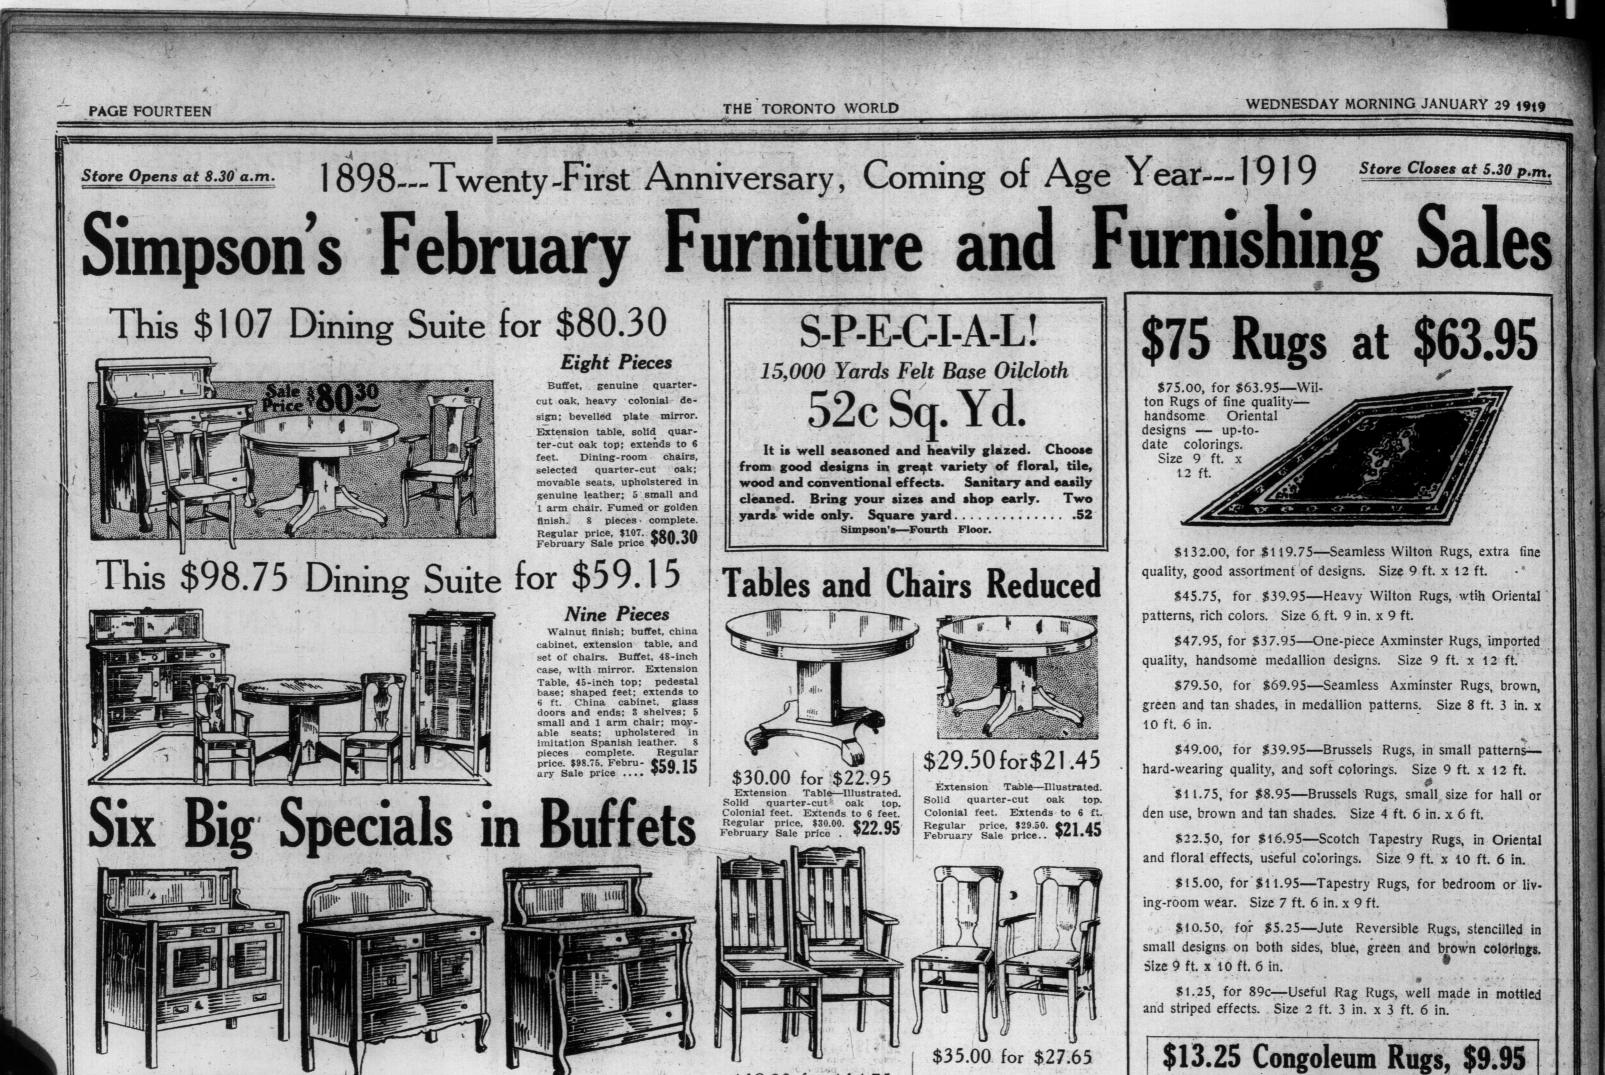

## \$36.50 for \$26.85

\$39.75 for \$26.95 Buffet, illustrated, 48-inch case, mission design, solid oak, fumed or

\$45.75 for \$32.35 Buffet, illustrated, selected quargolden finish. Bevelled mirror. Regular price, \$36.50. **\$26.85** February Sale price..... **\$26.85** Buffet, illustrated, solid quarter-cut oak, fumed or golden finish. Regular \$39.75. Febru-ary Sale price **\$26.95** 

\$19.00 for \$14.75 Dining-room Chairs -- Illus-rated. Surface oak-golden trated. finish. Upholstered seats. 5 small and 1 arm chair. Regular price, \$19.00. Feb-ruary Sale price ..... \$14.75 February Sale price, \$35.00 Dining-room Chairs-Surface oak-golden inish.

Regular price, \$35.00. \$27.65 February Sale price, at \$27.65 Uphol-

tario.

## \$44.75 for \$29.95 BUFFET-lilustrated. Genu-

ne quarter-cut oak, fumed or tinish. 50-inch case. Mission design. - Plate mirror. Regular price, \$44.75. February Sale price. \*\$29.95.

\$38.75 for \$27.35 BUFFET-Illustrated. Selected quarter-cut oak, colonial design. 48-inch case. Regular price \$38.75. February Sale price \$27.35.

#### \$48.50 for \$33.85 BUFFET-illustrated. Genuine quarter-cut oak, fumed or

golden finish. 52-inch case. Regular price \$48.50. February Sale price \$33.85.

trated. Solid quarter-cut oak,

fumed or golden finish. Slip seats, upholstered in genuine

leather. 5 small and 1 arm chair.

Chairs - Illus

Dining-room

We Prepay Shipping

Charges on All Pur-

chases of \$10 or Over

to Any Station in On-

Home-Lovers'

### Congoleum Rugs-Well seasoned, sanitary, serviceable, made in one piece. Size 7 ft. 6 in. x 9 ft.

#### Brussels Stair Carpet, \$2.29 Yard English Made-Heavy Quality.

Drastic Prom

ing R

TO

justm

Sacri

Stringer

civic he

Tom

Why no filitary tooney, Hok:

A VERY

95c Yard, at 48c Yard-Hemp Stair Carpet, reversible, small, neat patterns, in three colorings. 27 inches wide. 59c Square Yard, at 52c Square Yard-Felt Base Oilcloth, well glazed back, range of patterns, suitable for all purposes. Simpson's-Fourth Floor.

# **Repp** Portieres \$7.98 Pair

Heavy reversible repp, with tapestry banding down one side and across the bottom. Self colors of green and red. Today, special, pair, \$7.98.

## Egyptian Cloth Portieres, \$12.98 Pair

Bright silky fabric. Rose, green, brown, red or blue, trimmed with tapestry banding in harmonizing tones. Regularly \$15.25. Today, pair, \$12.98.

#### Six "Specials" in Chenille Portieres \$3.98, \$5.98, \$7.39, \$8.98, \$9.45 and \$10.45.

Plain shades, with colored bands and deep festoon fringe. February Sale prices, pair, \$3.98, \$5.98, \$7.39, \$8.98, \$9.45 and \$10.45.