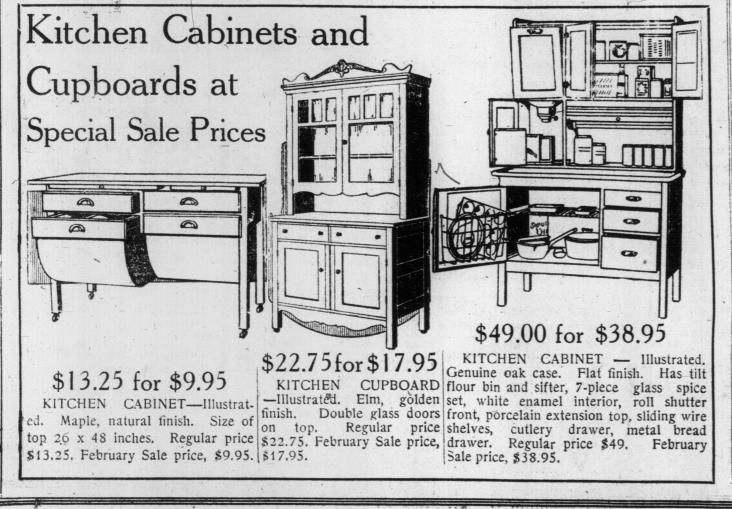

## \$36.50 for \$26.85

\$39.75 for \$26.95 Buffet, illustrated, 48-inch case, mission design, solid oak, fumed or

\$45.75 for \$32.35 Buffet, illustrated, selected quargolden finish. Bevelled mirror. Regular price, \$36.50. **\$26.85** February Sale price..... **\$26.85** Buffet, illustrated, solid quarter-cut oak, fumed or golden finish. Regular \$39.75. Febru-ary Sale price **\$26.95** 

\$19.00 for \$14.75 Dining-room Chairs -- Illus-rated. Surface oak-golden trated. finish. Upholstered seats. 5 small and 1 arm chair. Regular price, \$19.00. Feb-ruary Sale price ..... \$14.75 February Sale price, \$35.00 Dining-room Chairs-Surface oak-golden inish.

Regular price, \$35.00. \$27.65 February Sale price, at \$27.65 Uphol-

tario.

## \$44.75 for \$29.95 BUFFET-lilustrated. Genu-

ne quarter-cut oak, fumed or tinish. 50-inch case. Mission design. - Plate mirror. Regular price, \$44.75. February Sale price. \*\$29.95.

\$38.75 for \$27.35 BUFFET-Illustrated. Selected quarter-cut oak, colonial design. 48-inch case. Regular price \$38.75. February Sale price \$27.35.

#### \$48.50 for \$33.85 BUFFET-illustrated. Genuine quarter-cut oak, fumed or

golden finish. 52-inch case. Regular price \$48.50. February Sale price \$33.85.

trated. Solid quarter-cut oak,

fumed or golden finish. Slip seats, upholstered in genuine

leather. 5 small and 1 arm chair.

Chairs - Illus

Dining-room

We Prepay Shipping

Charges on All Pur-

chases of \$10 or Over

to Any Station in On-

Home-Lovers'