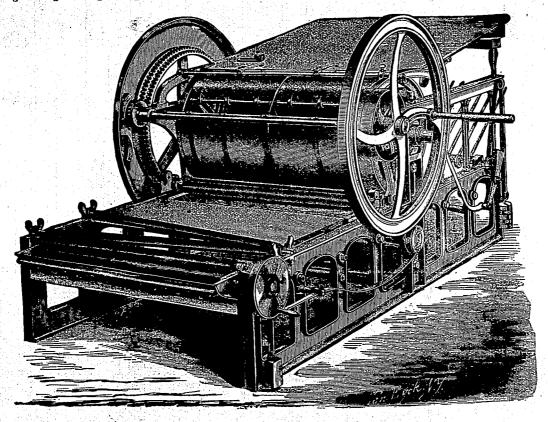

## country press,

THE above Cut represents our well known COUNTRY PRESS, which has been in use the past ten years, giving satisfaction in each and every case. They are built to standard gauges, making them very desirable on account of repairs, when needed.

With each Press is furnished Blanket, Roller Moulds, extra Roller Stocks, Wrench, Screw Driver, &c.,-all complete to run.