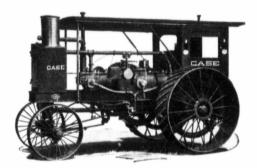

# CASE 20-40

The old reliable, heavy duty, kerosene tractor. Famous the world over for its simplicity, durability and capacity. A (14000 lb.) tractor for heavy belt work. It pulls 5 to 6 plows.