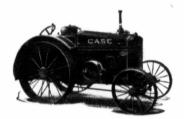

#### **CASE 9-18**

The most powerful 4 cylinder kerosene burning, two plow (3600 lb.) tractor built. It's made to last. One eyety farmer should own.