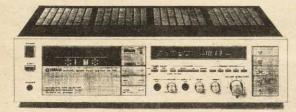

#### YAMAHA KR1000 "CASSEIVER"

35 w/ch digital receiver with full logic control, cassette deck in one compact unit. Just add speakers and you're set.

\$549.00

BELT DRIVE
AUTO RETURN
TURNTABLE
WITH
MATCHING DUAL
CARTRIDGE