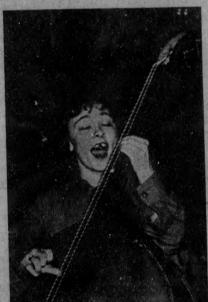

## **Forestry Queen**

Miss Joyce Bradley 1962-63 Forestry-Queen, receives Forestry Banner from last year's queen, Janet Maybee. Joyce was crowned queen of the forestry faculty at the Bushmen's Ball held in McConnell Hall last Friday.