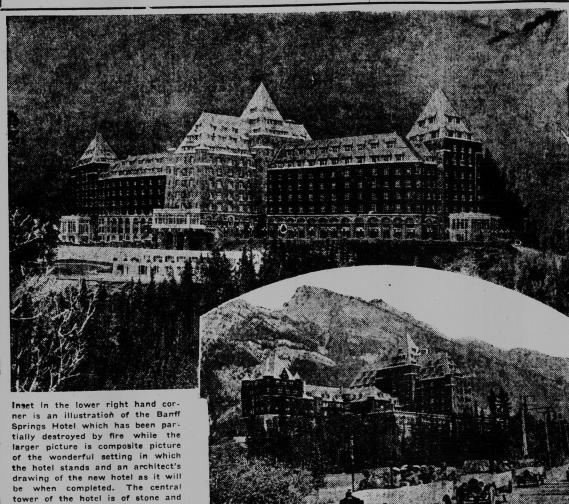

## THREE SIZES

Telephone Main 1913 CONSUMERS COAL CO. LTD.

CHARLOTTE, BELOW BRITAIN ST.

THE OLD BANFF SPRINGS HOTEL AND THE NEW

of wood and was to have been torn down in September next to be re-

concrete structure. The work will

now go forward at once at an ap proximate cost of \$1,791,000. When completed the new structure will

contain about 600 rooms, double the

number of the old building. By July first the hotel will have 313

rooms available, there having been a new annex with one hundred

rooms built during the past winter.

CHICAGO GRAIN MARKET

MILLER'S CREEK,
PICTOU BROAD COVE
and SCOTCH WINNIPEG GRAIN MARKET WINNIPEG, April 13.