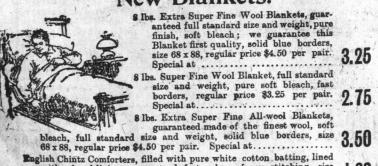

## New Blankets.

with colored lining, guaranteed fast colors, fancy stitching, size 72 x 76 inches, 5 lbs. weight, regular price \$1.75 each. Special at...

Mail orders filled promptly. That's all that need be said.