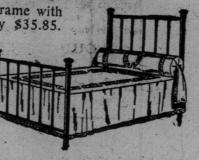

### Brass Bed, Spring and Mattress, Complete \$29.00

Brass Bed has two-inch posts, heavy top rails, close fillers. Any size. Spring has all-metal frame with woven wire fabric. Mattress has seagrass centre, jute top and bottom. Art ticking. Regularly \$35.85.