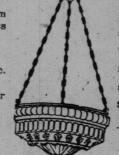

#### ELECTRIC FIXTURE BARGAINS

Complete with shader or candles as shown. All styles and finishes. Fixtures for living rooms, dining-rooms, halls, dens, bedrooms, kitchens and a few for stores. We can describe only a few:

Hammered brass, with 4 lantern shades. Regularly \$21.15.

Today, \$14.19.

Old Gold semi-indirect fixture, with handsome white bowl for bedrooms. Regularly \$6.90. Today, \$4.69.

Fixtures (suitable for kitchen), with smooth "Moonstone" shades. Regularly \$8.25. Today, \$2.75.

Silver semi-indirect, with 16-inch calcite bowl. Regularly \$40.95. Today, \$2.730.

ALSO 35 ELECTRIC WALL BRACKETS. of all kinds, will be sold today at half-price and less.
Colonial Silver, 1 lights Regularly \$9.50 for \$4.75.
Colonial Silver, 1 lights Regularly \$7.55 for \$3.75.
Flemish Brown, 1 lights Regularly \$16.20 for \$5.40.