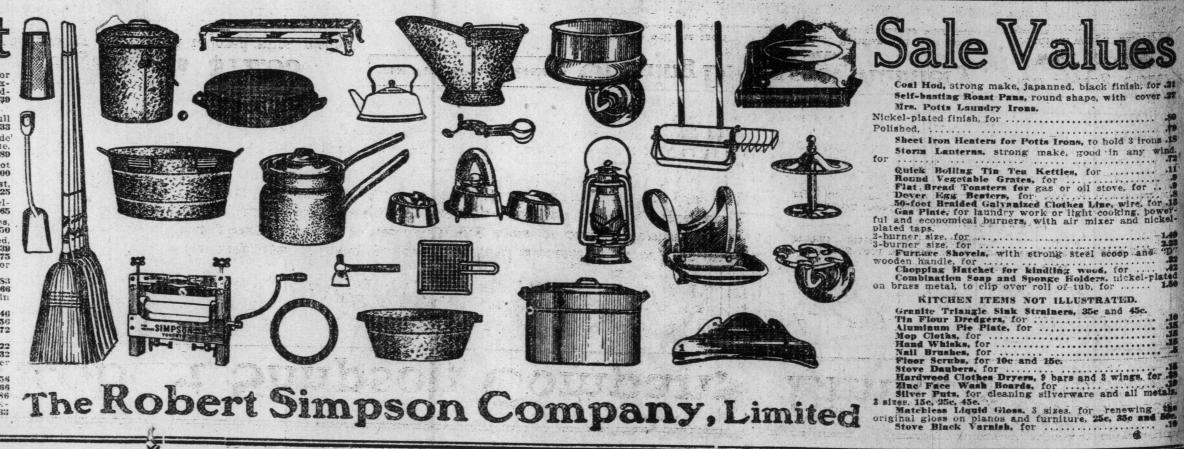

Tooth Brush Holder, with sanitary top, for 5 brushes, 

coal Hod, strong make, japanned, black finish; for 31 Self-hasting Roast Pans, round shape, with cover ... Mrs. Potts Laundry Irons.

Nickel-plated finish, for ..... Sheet Iron Heaters for Potts Irons, to hold 3 irons 18

Storm Lanterns, strong make, good in any wind. 

KITCHEN ITEMS NOT ILLUSTRATED.