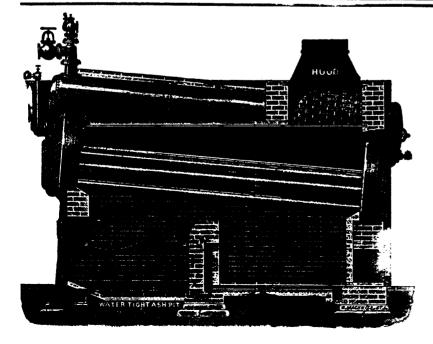

## The Canadian Heine Safety Boiler Co. TORONTO, ONT.

THE HEINE SAFETY BOILER—Made in units of 100 to 500 h.p., and can be set in batteries of any number. Suitable for Mines, Pulp Mills, Water and Electric Installations, and large plants generally. The best and most economical boiler made.