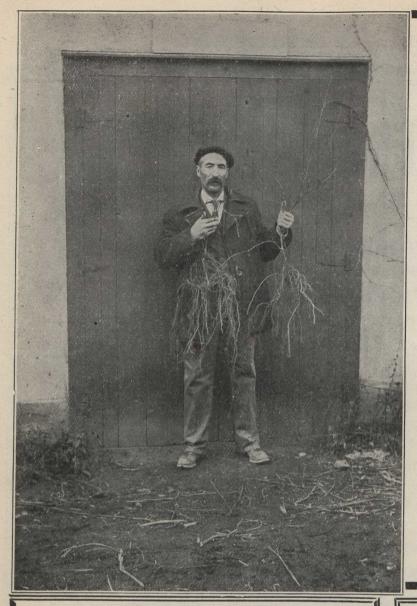

## (Wood taken from our own bearing Canes)

"Helderleigh" 2-year old Vines are strictly 2-year old and are **NOT** inferior old Vines cut back year after year until they have root enough to pass. Seeing is believing. Samples will be sent on application.

### E. D. SMITH

Helderleigh Nurseries
WINONA, ONTARIO

Photograph has been taken to show the roots of our 2-year old Vines.

FACTORY OF