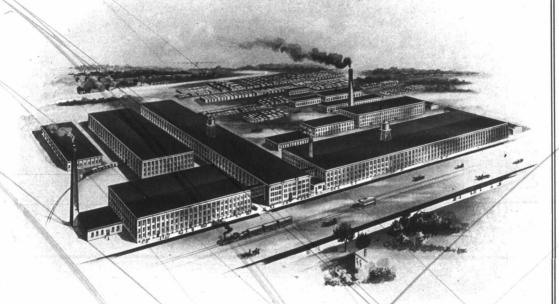

Catalogue No. 58A

Supplement to No. 58

FACTORIES OF THE McLAUGHLIN CARRIAGE CO., LIMITED, OSHAWA, ONT

## "One Grade Only, and That the Best"

CAPACITY: One carefully constructed, thoroughly inspected, finished vehicle per ten minutes for every working day of the year.

> OURS IS BEYOND ANY QUESTION, THE LARGEST AND BEST EQUIPPED CARRIAGE FACTORY IN CANADA

Size of Main Building, 395 x 81, three stories, brick. Centre Building, 267 x 60, three stories, brick. West Extension, 130 x 70, three stories, brick. Automobile Extension for 1909, three stories, brick, 120 x 70. Dry Kilns, Boiler and Engine Houses, Storage Buildings, Automobile Engine Testing Building, etc., in addition, giving us over 51 acres of floor space.