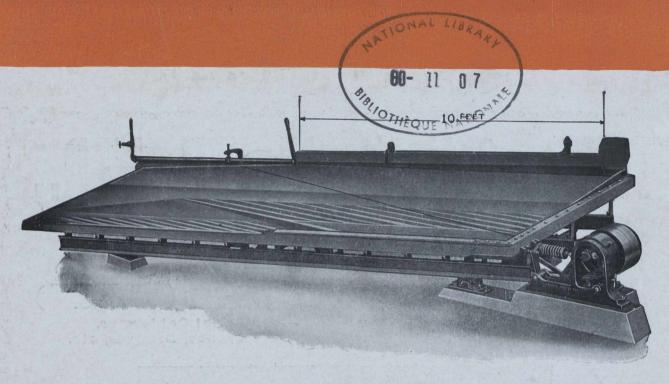

## The James Diagonal Plane Slimer, Patented

The James Diagonal Plane Slimer Has Proven Its Superiority Over Its Competitors In The Cobalt District. This table is manufactured in New Glasgow, Nova Scotia, for the Canadian Market, and Newark, N.J. for the United States and Mexican Markets.

The following are users of the JAMES TABLES in this district.

Nipissing Reduction Works. Hudson Bay Mines, Ltd. Buffalo Mines.

Temiskaming Mining Co., Ltd. Trethewey Silver Cobalt Mining Co., Ltd.

Beaver Consolidated Mines, Ltd.

The O'Brien Mines.

James Ore Concentrator Company, 35 Runyon St. NEWARK, N.J.