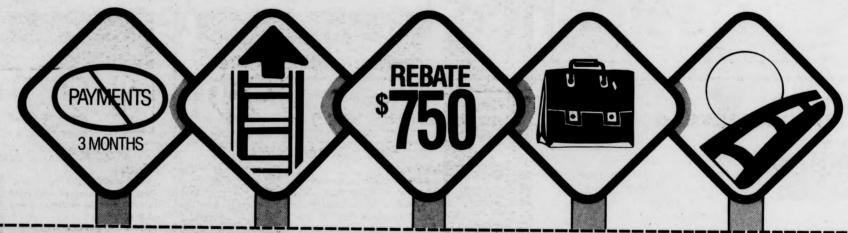

## 1991 GRADS Chrysler starts you on your way! \$750 Cash Rebate

in addition to any other incentives PLUS NO PAYMENTS FOR 3 MONTHS

on selected offerst

**Eagle Summit** 

**Eagle Talon** 

Driving excitement from an award-winner

Whatever your taste, from the dynamic, affordable Colt to the adventurous Jeep YJ to the sleek Eagle Talon, you'll save an additional \$750 on any new 1991 Chrysler vehicle of your choice!

Make the best deal you can at any Dodge-Plymouth or Jeep/Eagle dealership, then present the certificate below for an additional savings of \$750!

And there's more good news. You can defer your payments for three months on Chrysler Credit approved financed purchases on 48-month terms on selected offers. You will pay the full amount, but Chrysler understands that when you're first starting out this deferral option