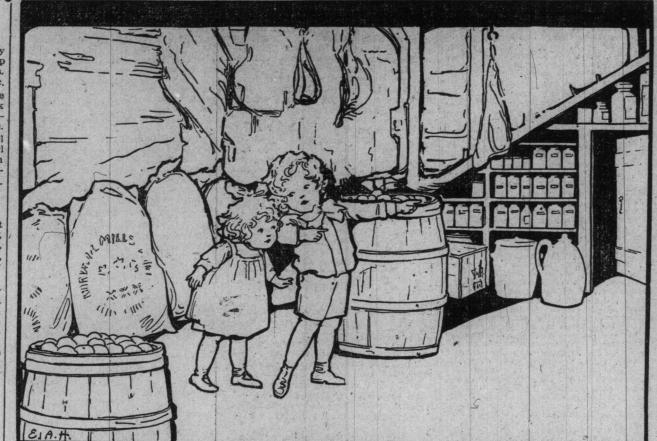

# Trying to Find Santa Claus

THESE two children are called Bessie Hunter and Thomas Hunter. Having failed yard, 23c. to find Santa Claus up the chimney, they are now exploring the shadows of Mrs. Hunter's cellar. See if you can help them.

If Santa Claus is in this picture, trace him to his hiding-place and draw him forth. Use a lead pencil or a red ink pen to trace with, and remember to mark your

at large, and another for all Canada at larget ten prizes altogether.