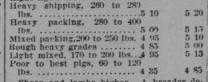

Room 10,LawlorBuilding, 6 KingSt. W

 $5 20 \\ 5 15 \\ 5 15 \\ 5 00$ 5 20

Sheep and lambs higher. A broad-nand for sheep forced values at the argely 106 higher than one week ago, most lambs stood 25c higher, and

most lambs stod 25c higher, and spring lambs 25c to 50c above the range then cur-rent. Receipts were moderate all week, and quality of stock fair. No prime cooled lambs were offered, but shorn sheep sold up to \$7, with most fair to good kinds at \$5.50 to \$6.25. Fancy spring lambs reached \$7.75, and bulk went at \$5.75 to \$7, with \$3.75 to \$1.