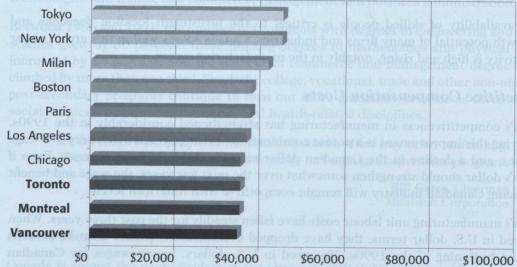

Figure 2.2: Average Salary for Engineering Managers\*

Source: Statistics Canada.

<sup>\*</sup> Salary includes base salary plus social benefits.

Source: Statistics Canada.

<sup>\*</sup> Salary includes base salary plus social benefits.