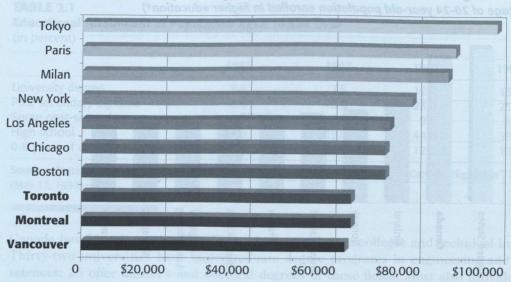

Figure 2.2: Average Salary for Engineering Managers\*

Source: Statistics Canada.

<sup>\*</sup> Salary includes base salary plus social benefits.

Source: Statistics Canada.