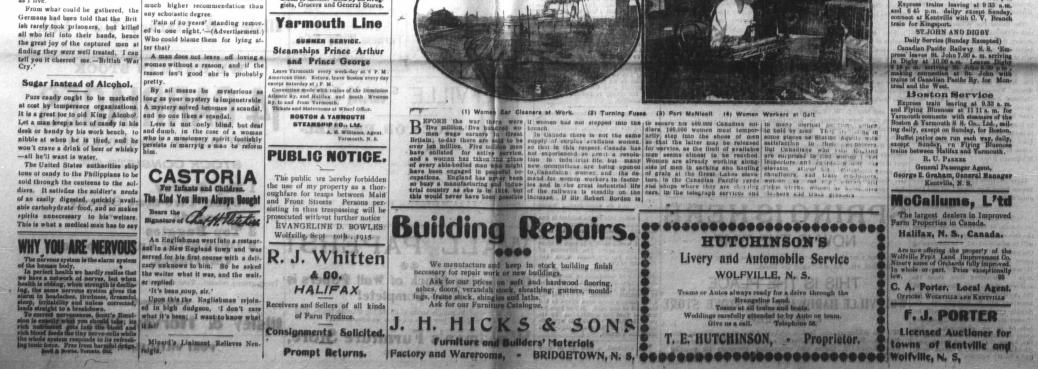

INVASION OF WOMEN

Car Cleaners at Work. (2) Turning Fuses. (3) Port McNicell. Workers at Galt

were d wo Great Great to be supply of surplus available women bo 600.000 Canadian sol- in many cleric women must tempor- to held by men to the shoes of men some places as with