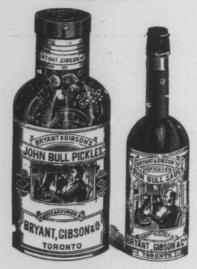

## BRYANT, GIBSON & Co.,

TORONTO,

Manufacturers of

This is a facsimile of our bottles.

"Worcestershire Sauce," "Yorkshire Sauce" "Devonshire Relisb" Raspberry Vinegar, Evaporated Vegetables, Chocolates, Cocoas, Confectionery.