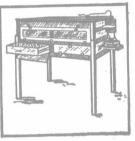

#### Strong, Durable, Easy-Running.

THESE Disc Harrows are made to do satisfactory work in any soil regardless of hills, hollows, furrows or ridgessatisfactory work not only for two or three seasons, but many, for they are built to last.

#### THOROUGH CULTIVATION.

Massey-Harris Disc Harrows cultivate thoroughly. The tendency of the inner ends of the Gangs to rise in heavy work is overcome by powerful Pressure Springs which force the Discs into the ground at this point. Although the pressure is controlled by one Lever, the Springs are entirely independent in their action, and if an obstruction is encountered one Gang may rise while the other remains at work.

#### SCIENTIFIC CONSTRUCTION.

The Arch is of heavy Angle Steel strongly braced, and both the Arch and Braces are re-inforced where they meet, forming an exceptionally strong Frame that is not liable to buckle. Discs are of the very best steel, well hardened, and they are ground to a sharp edge. Disc Bearings are of oilsoaked maple, are more durable than iron and run easier, and they can be easily and cheaply replaced when worn.

The Bearings are fitted with Self-Closing Oil Cups, which afford easy means of oiling and keeps out dust and dirt.

All sizes of Massey-Harris Disc Harrows can be fitted with Forecarriage if desired. It adds greatly to the Harrow's efficiency and saves the horses from whipping of the Pole.