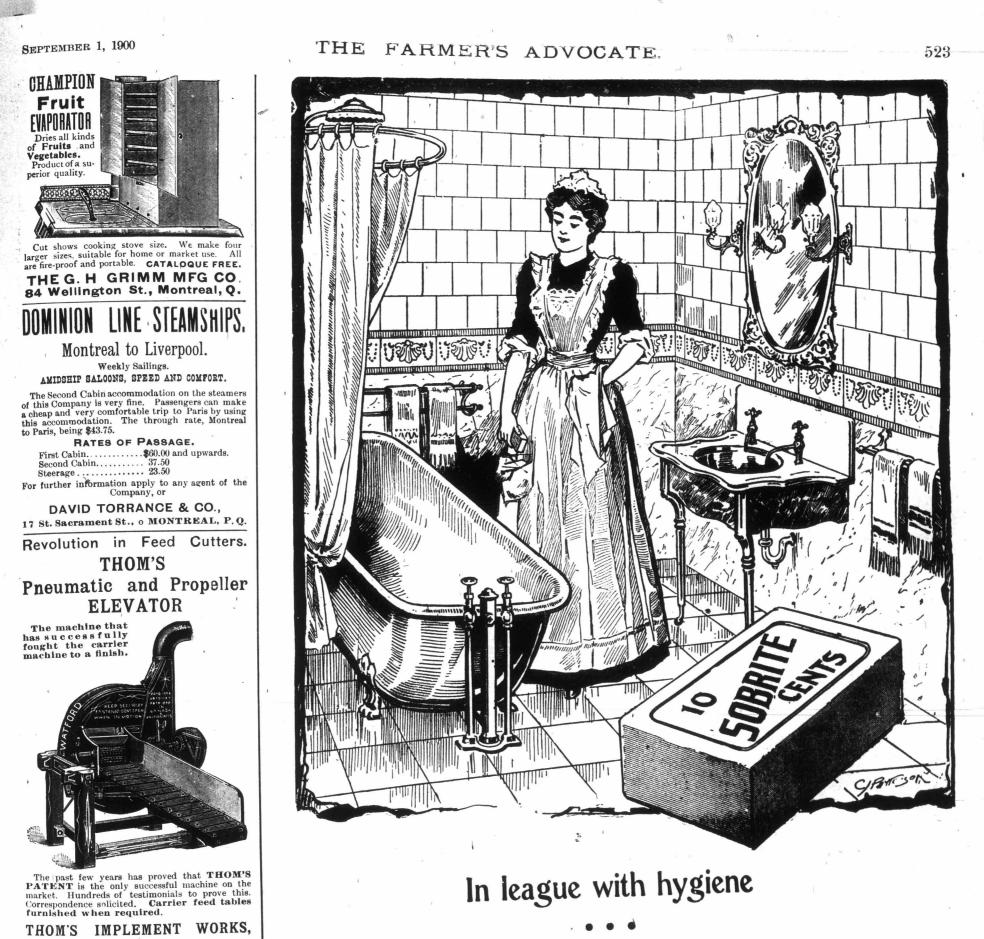

Hygiene demands absolute cleanliness in the bath room.

No room seems to soil with greater ease.

Nothing will clean and brighten with equal ease like SOBRITE.

No dirt escapes it—no germs can live where it goes—it is nature's own

## dirt exterminator-beautifies, brightens and cleans. ITS rapid action cleaner will not scratch

**BOD STATUS** A CHOICE INPORTATION OF SHORTHORK. Messers, R. Mitchell & Son, Nelson, and briters, and three builds are arrived home from quarantine, most of the 10-months/old build east guest of the 10-months/old build eas