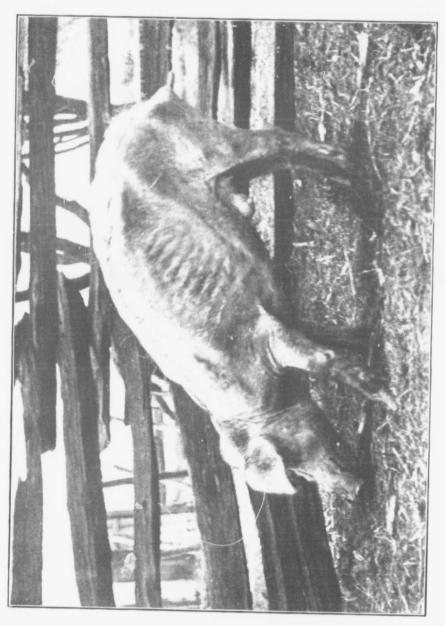

Hog chole other species of a high death 1 the United Stathe disease ap infection has 1 swine on their appearance th

The cause there can be no filthy surroun infection is int with great rap

The sprea gain access to Actual contact disease, but it The diseas