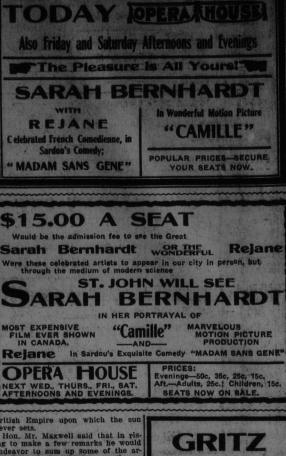

## Our Forced Removal Sale is **Meeting With Great Success** The Following is a Partial List of The Exceptional Bargains Offered.

| THE TOTOM UP IN a                                                                                                                                                                   | Tarcial cise of file cheeperena                                                                                                                                                 | S                                                     |
|-------------------------------------------------------------------------------------------------------------------------------------------------------------------------------------|---------------------------------------------------------------------------------------------------------------------------------------------------------------------------------|-------------------------------------------------------|
| BOOTS AND SHOES.                                                                                                                                                                    | MEN'S OVERCOATS.       Pegular.     Sale.       \$15.00     \$11.25       16.50     12.37       18.00     13.50       20.00     15.00                                           | GLASS BUTTER DISHES,<br>Regular. Sale<br>\$ .25\$0.19 |
| s Waterproof Laced Boots,                                                                                                                                                           | \$15.00                                                                                                                                                                         | e or en 10                                            |
| sale. \$4.88.                                                                                                                                                                       | 315.00     12.37       18.50     12.37       18.00     13.50       20.00     15.00       Convertible and velvet collars, fancy                                                  | · .40                                                 |
| s Laced Boots in patent                                                                                                                                                             | 18.00 18.00                                                                                                                                                                     | GLASS LAMPS.                                          |
| tan, calf or dull leather.                                                                                                                                                          | Convertible and velvet collars, fancy                                                                                                                                           | Regular. Sale                                         |
| r, \$5; sale, \$3.75.<br>s Vici Kid Blucher Laced<br>hand sewed. Regular, \$4.50;                                                                                                   | tweed patterns, plain black and grey.                                                                                                                                           |                                                       |
| hand sewed. Regular, \$4.50;                                                                                                                                                        | MEN'S SUITS.                                                                                                                                                                    | 0.25, 0.19                                            |
|                                                                                                                                                                                     | Regular. Sale.<br>\$12.00 \$ 9.00                                                                                                                                               | 0.40 0.30                                             |
| s Blucher Bals, made in<br>or box tip. Regular, \$3; sale,                                                                                                                          | 14.00                                                                                                                                                                           |                                                       |
|                                                                                                                                                                                     | $\begin{array}{cccccccccccccccccccccccccccccccccccc$                                                                                                                            | DINNER SETS.<br>Regular. Sale                         |
| s Three-Eyelet Low Shoes,<br>patent leathers. Regular,                                                                                                                              | 16.50 12.37                                                                                                                                                                     | \$20.00\$15.00                                        |
| le, \$3.75.<br>es' Patent Button Oxfords.                                                                                                                                           | 18.00                                                                                                                                                                           | 22.00                                                 |
| or welted solest Regular.                                                                                                                                                           | 5.00                                                                                                                                                                            | 13.50                                                 |
| sale, \$2.88.                                                                                                                                                                       | Fancy tweed and worsted navy and                                                                                                                                                | 7.90 5.93                                             |
| es' Tan Laced Low Shoes.                                                                                                                                                            | black,                                                                                                                                                                          | 6.90 7.50                                             |
| sale, \$2.88.<br>es' Tan Laced Low Shoes.<br>r, \$3.50; sale, \$2.88.<br>es' Tan boots, laced or but-<br>egular, \$4; sale, \$3.<br>es' Dongola Kid Lace Boots.                     | BOYS' SUITS.                                                                                                                                                                    | 10.00 7.50                                            |
| egular, \$4; sale, \$3.                                                                                                                                                             | Two and three-piece straight and                                                                                                                                                |                                                       |
| es' Dongola Kid Lace Boots.<br>ewed. Regular, \$3.25; sale,                                                                                                                         | Bloomer Pants.<br>Regular. Sale.                                                                                                                                                | TEA SETS.<br>Regular. Sale                            |
| eweu. negulai, ot.20, salo,                                                                                                                                                         | 10 4 00                                                                                                                                                                         |                                                       |
| es' Tan Low Heel Boots,                                                                                                                                                             | 0.00                                                                                                                                                                            | ***************************************               |
| uttoned. Regular, \$35 sale,                                                                                                                                                        | 6.00 4.50                                                                                                                                                                       | JARDINIERES.                                          |
| es' Velvet or Satin Pumps.                                                                                                                                                          | Convertible Collars.                                                                                                                                                            | Regular. Sale                                         |
| ur, \$3; sale, \$2.25.                                                                                                                                                              | POVE OVERCOATS                                                                                                                                                                  | \$1.50 \$1.13                                         |
| es Kid Strap Suppers. Reg-                                                                                                                                                          | Regular. Sale.                                                                                                                                                                  | 1.25                                                  |
| es' Dongola Button Boots,                                                                                                                                                           | Convertible Collars.       BOYS' OVERCOATS.       Regular.     \$ 5.25       CHILDREN'S OVERCOATS.       Regular.     \$ 2.31       \$ 3.75     \$ 3.05                         | .75                                                   |
| ar, \$2.50; sale, \$1.88.                                                                                                                                                           | CHILDREN'S OVERCOATS.                                                                                                                                                           | .40                                                   |
| ar, \$3; sale, \$2.25.                                                                                                                                                              | CHILDREN'S OVERCOATS.       Regular.     Sale.       \$ 3.75     \$ 2.81       4.00     3.00       4.75     3.56       5.00     3.75                                            |                                                       |
| s' Box Calf Blucher Bals.                                                                                                                                                           | \$ 3.75 \$ 2.81                                                                                                                                                                 | TEAPOTS.<br>Regular. Sale                             |
| ar, \$2; sale, \$1.50.<br>ths' Velour Calf Blucher                                                                                                                                  | 4.75 3.56                                                                                                                                                                       | Regular. Sale                                         |
| ths' Velour Calf Blucher<br>Regular, \$2.50; sale, \$1.88.<br>ths' Box Calf Blucher Bals.                                                                                           | $\begin{array}{cccccccccccccccccccccccccccccccccccc$                                                                                                                            | .20                                                   |
| ths' Box Calf Blucher Bals.                                                                                                                                                         | MEN'S TROUSERS.                                                                                                                                                                 |                                                       |
| this Box call Bucher Bars.<br>ar, \$2; sale, \$1.50.<br>this' Velour Calf Blucher<br>Regular, \$1.75; sale, \$1.32.<br>s' Dongola Kid Button Boots<br>11 to 2 Regular, \$2.50. sala | Striped, Navy and Black.<br>Begular Sale.                                                                                                                                       | WATER GLASSES.<br>Regular. Sale                       |
| Regular, \$1.75; sale, \$1.32.                                                                                                                                                      | Regular.     Sale.       \$ 1.50     \$ 1.13       2.00     \$ 1.50       3.00     \$ 2.25       9.63     \$ 2.63                                                               | Regular. Sale                                         |
| s' Dongola Kid Button Boots<br>11 to 2. Regular, \$2.50; sale                                                                                                                       | 2.00 1.50                                                                                                                                                                       | \$1.25\$                                              |
|                                                                                                                                                                                     | $3.00 \dots $                                                             | .85                                                   |
| s' Laced Boots, hand-sewed,                                                                                                                                                         | 4 00 3.50                                                                                                                                                                       |                                                       |
| alf or vici kid. Regular, \$2.50;<br>\$1.88.                                                                                                                                        | 4.00 0.00                                                                                                                                                                       | PRESERVE DISHES                                       |
| of Depusals Ifth Land Deate                                                                                                                                                         | THE TRACE TANKS                                                                                                                                                                 | Regular.                                              |
| s Dongola Kid Laced Boots<br>s 3. Regular, \$1.50; sale, \$1.13<br>id's Vici Kid Laced Boots<br>sewed sizes 8 to 10 1-2 Reg                                                         | Straight and bloomer pants.                                                                                                                                                     | 25c. doz                                              |
| sewed, sizes, 8 to 10 1-2. Reg                                                                                                                                                      | Regular.     Sale.       \$ .80     .60                                                                                                                                         | 60c. doz 45c. doz<br>20c. doz 15c. doz                |
|                                                                                                                                                                                     | 1.25                                                                                                                                                                            | Soc. doz                                              |
| d's Dongola Kid Buttor<br>Regular \$1.75; sale \$1.32                                                                                                                               |                                                                                                                                                                                 | 70c. doz                                              |
| ld's Patent Leather Pumps                                                                                                                                                           | 1.50 1.13<br>Sizes 24 to 34.                                                                                                                                                    |                                                       |
| . Regular, \$1.75; sale, \$1.32.<br>Id's Patent Leather Pumps<br>ar, \$1.35; sale, 97c.<br>Ints' Vici Kid, Button or Lac                                                            | Sizes 24 to 54.                                                                                                                                                                 | WRITING PADS.                                         |
| ots. Regular \$1: sale, 75c                                                                                                                                                         | MEN'S SPRING TOP COATS.       Regular.     Sale.       \$10.00     \$7.50       16.00     12.00                                                                                 | Regular. Sale                                         |
| unts' Vici Kid, Buttoned of                                                                                                                                                         | \$10.00 \$ 7.50                                                                                                                                                                 | 25c                                                   |
| Boots. Regular, 75c; sale                                                                                                                                                           |                                                                                                                                                                                 | BOX PAPER AND ENVELOPES.                              |
| RUBBERS.                                                                                                                                                                            | CLOTH RAIN COATS.                                                                                                                                                               | 150                                                   |
| n's Rubber Boots. Regular                                                                                                                                                           | \$ 6.75                                                                                                                                                                         | 200                                                   |
| sale, \$3.68.<br>a's Plain Rubbers best make                                                                                                                                        | 11.00 8.25                                                                                                                                                                      |                                                       |
| lar, \$1; sale, 75c.                                                                                                                                                                | WATERPROOF COATS.                                                                                                                                                               | SMOKERS' SETS. Sale                                   |
| n's Plain Rubbers. Regular                                                                                                                                                          | \$ 300     8.25       WATERPROOF COATS.     Sale       Regular.     \$ 7.85       \$ 10.00     \$ 7.85       14.00     10.50       CLOCKS.     Regular.       Regular.     Sale | Regular                                               |
| men's Plain Rubbers ligh                                                                                                                                                            | \$10.50 \$ 7.88                                                                                                                                                                 | 50                                                    |
| warranted. Regular, 75c.                                                                                                                                                            | 14.00 10.50                                                                                                                                                                     |                                                       |
| 57c.<br>men's Plain Rubbers. Regu<br>0c; sale, 45c.                                                                                                                                 | CLOCKS.                                                                                                                                                                         | in the south                                          |
| Oc; sale, 45c.                                                                                                                                                                      | Regular. Sale                                                                                                                                                                   |                                                       |
| is Rubbers, 11 to 2. Regular                                                                                                                                                        | \$2.00                                                                                                                                                                          |                                                       |
| sale, 38c.<br>s' Rubbers. Regular, 75c                                                                                                                                              | 2.00                                                                                                                                                                            |                                                       |
| 57c.                                                                                                                                                                                | 1.50 1.1                                                                                                                                                                        | a neither will holders of coupons                     |
| Id's Rubbers, 4 to 10 1-2. Res                                                                                                                                                      | . 1.25                                                                                                                                                                          |                                                       |
| 45c; sale, 34c.<br>n's Fancy Slippers. Regular                                                                                                                                      | . 5.00                                                                                                                                                                          | Si il Si                                              |
| ; sale, 94c.                                                                                                                                                                        | 4.50 3.6                                                                                                                                                                        | these prices with coupons. Store                      |
| men's Felt Slippers. Regula<br>; sale, 94c.                                                                                                                                         |                                                                                                                                                                                 | open from 8 a. m to 8 p. m.                           |
|                                                                                                                                                                                     | 4.00 3.0                                                                                                                                                                        |                                                       |
| THE                                                                                                                                                                                 | ASEPTO ST                                                                                                                                                                       | FORE                                                  |
|                                                                                                                                                                                     | or. Mill and Union                                                                                                                                                              | Ste                                                   |
| C                                                                                                                                                                                   | or. Mill and Union                                                                                                                                                              | 313.                                                  |